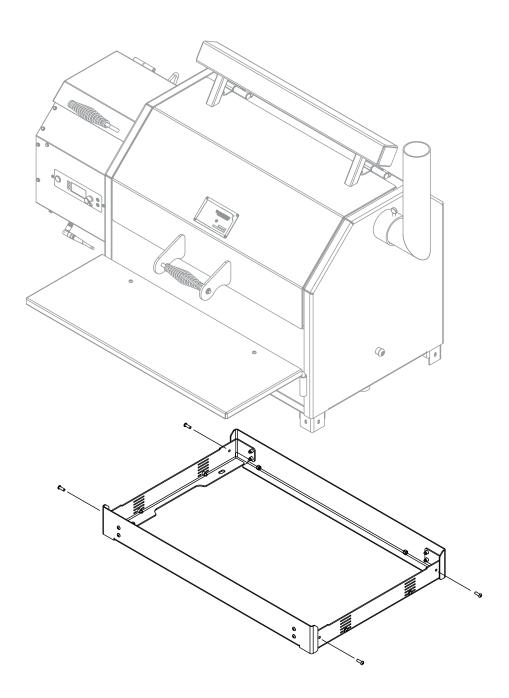

#### STEP 02

Install the assembled valance onto the cooker using the provided screws and nuts by attaching to the leg posts of the cooker as shown below.