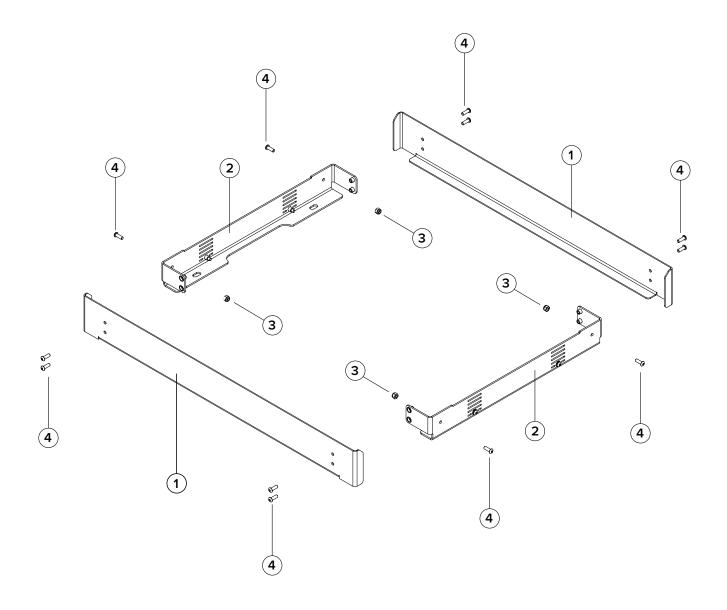

#### PARTS INCLUDED

(2) Valance Face Panels (2) Valance Side Panels (4) 1/4" Nuts (16) 1/4" Screws

#### STEP 01

Attach the front panel (labeled 1) to side panel (labeled 2) using four screws provided, then repeat with the back panel and remaining side panel.